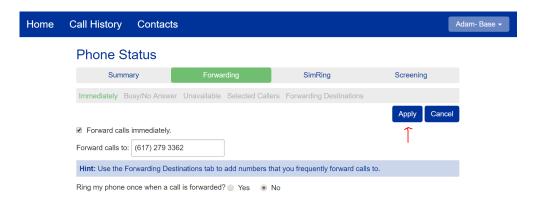

Ring my phone once when a call is forwarded? Yes No

clienttraining@granitenet.com | 866-847-1500

Select "Apply"

Your calls are now forwarding immediately!

clienttraining@granitenet.com | 866-847-1500