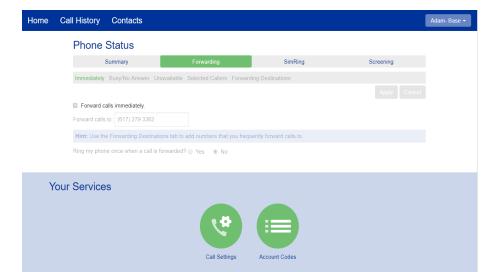

Check the box next to

"Forward calls immediately."

Immediately Busy/No Answer Unavailable Selected Callers Forwarding Destinations

Apply Cancel

Hint: Use the Forward calls to: .

Hint: Use the Forwarding Destinations tab to add numbers that you frequently forward calls to.

Ring my phone once when a call is forwarded? Yes No

clienttraining@granitenet.com | 866-847-1500

Select "Apply"

Your calls are now forwarding immediately!

clienttraining@granitenet.com | 866-847-1500