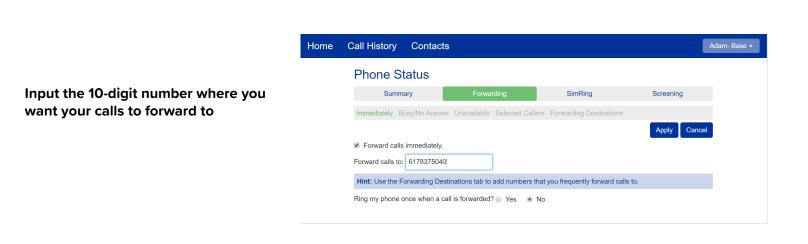

Log into the individual user portal (or access the individual user settings from the Admin portal)

Go to the "Forwarding" tab

clienttraining@granitenet.com | 866-847-1500

the left

Go to the "Immediately" sub tab on

| lome | Call History                                                                                   | Contacts         |               |                  |                         |           | Adam- Base |
|------|------------------------------------------------------------------------------------------------|------------------|---------------|------------------|-------------------------|-----------|------------|
|      | Phone Status                                                                                   |                  |               |                  |                         |           |            |
|      | Summary                                                                                        |                  | Forwarding    |                  | SimRing                 | Screening |            |
|      | Immediately B                                                                                  | usy/No Answer    | Unavailable   | Selected Callers | Forwarding Destinations | 3         |            |
|      |                                                                                                |                  |               |                  |                         |           |            |
|      | Forward calls                                                                                  | immediately.     |               |                  |                         |           |            |
|      | Forward calls to:                                                                              | (617) 279 336    | 2             |                  |                         |           |            |
|      | Hint: Use the Forwarding Destinations tab to add numbers that you frequently forward calls to. |                  |               |                  |                         |           |            |
|      | Ring my phone c                                                                                | once when a call | is forwarded? | Yes 💿 No         |                         |           |            |
|      |                                                                                                |                  |               |                  |                         |           |            |